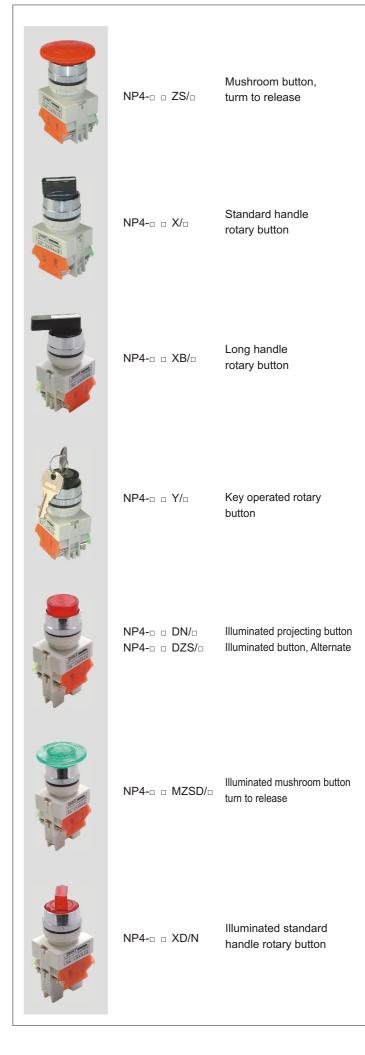

## Shape and product cutline

NP4-0 0 BN/0 NP4-0 0 BNZS/0 Flush button, Momentary Flush button, Alternate

Projecting button, Momentary Projecting button, Alternate

NP4-0 0 M/0

Mushroom button, Momentary