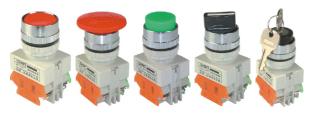

## **NP4 Series pushbutton switch**

## Shape and product cutline

NP4-0 0 BN/0 NP4-0 0 BNZS/0 Flush button, Momentary Flush button, Alternate

Projecting button, Momentary Projecting button, Alternate

NP4-0 0 M/0

Mushroom button, Momentary